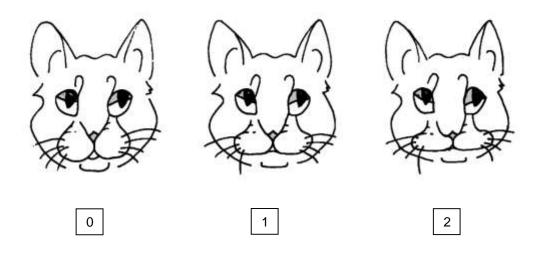

# **Question 4**

a) Look at the following caricatures. Circle the drawing which best depicts the cat's ear position?

b) Look at the shape of the muzzle in the following caricatures. Circle the drawing which appears most like that of the cat?