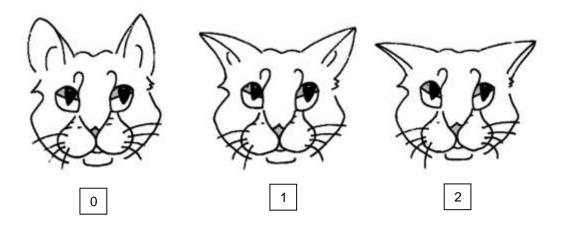

# **Question 4**

a) Look at the following caricatures. Circle the drawing which best depicts the cat's ear position?

b) Look at the shape of the muzzle in the following caricatures. Circle the drawing which appears most like that of the cat?